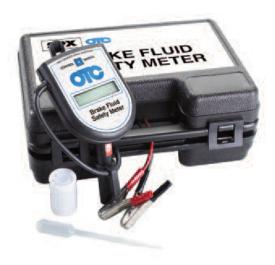

### **Brake Fluid Tester**

OTC 3890 | ★| \$330.10

| Model lines     | All                                                                                                |  |
|-----------------|----------------------------------------------------------------------------------------------------|--|
| Use             | Used to test the boiling point of brake fluid                                                      |  |
| Workshop Manual | ATI1902                                                                                            |  |
| Order Number    | OTC 3890                                                                                           |  |
| Supplier        | Porsche Special Tools & Equipment                                                                  |  |
| Availability    | Immediate Availability                                                                             |  |
| Note            | This tool is specified in ATI 1902, Tool is excellent for using on GT Cars and the Taycan as well. |  |